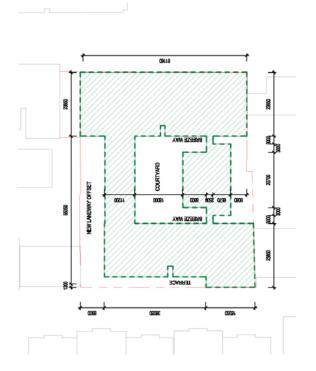

## **ATTACHMENT A**

**ENVELOPE PLANS AND ELEVATIONS 485-521 HARRIS STREET, ULTIMO** 

Upper Basement Level

Lower Basement Level

|      |           | +         | 09119 | <del></del> | _4    |
|------|-----------|-----------|-------|-------------|-------|
| 2000 | DEEP SOIL |           |       |             | 19862 |
| 9650 |           | DEEP SOIL |       | DEEP SOIL   | 32700 |
|      | _         |           |       |             | D990Z |
|      |           | 0519      | 08009 |             |       |