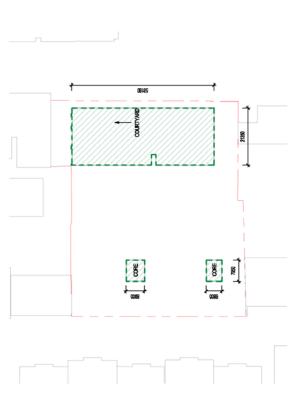

Ground Level

| 1          | 1                  |        | 09118                |                  | 1<br>7  |
|------------|--------------------|--------|----------------------|------------------|---------|
| 2960       |                    |        |                      |                  | 2862    |
|            |                    |        | ///JT// <sub>x</sub> | WW =3233968      |         |
|            | Þ                  |        | COURTYARD            |                  | 20700   |
| 05859      | NEW LANEWAY OFFSET | CECOPS | 00081                | 088 605 029 0800 | *  <br> |
|            | Q                  |        |                      |                  | 2860    |
| <u>8</u> ‡ |                    |        |                      |                  | 4       |
|            | 0029               | 06261  |                      | 09009            | →       |