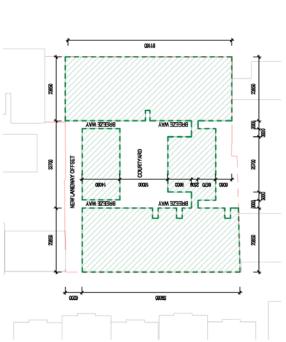

Ground Level

| 1          | 1                  |        | 09118                |                  | 1<br>7  |
|------------|--------------------|--------|----------------------|------------------|---------|
| 2960       |                    |        |                      |                  | 2862    |
|            |                    |        | ///JT// <sub>x</sub> | WW =3233968      |         |
|            | Þ                  |        | COURTYARD            |                  | 20700   |
| 05859      | NEW LANEWAY OFFSET | CECOPS | 00081                | 088 605 029 0800 | *  <br> |
|            | Q                  |        |                      |                  | 2860    |
| <u>8</u> ‡ |                    |        |                      |                  | 4       |
|            | 0029               | 06261  |                      | 09009            | →       |