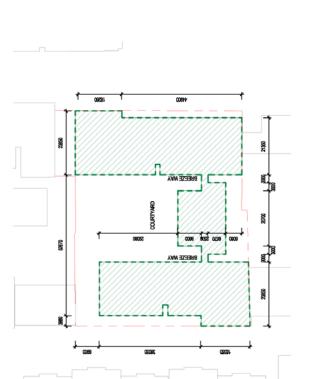

Ground Level

| 1          | 1                  |        | 09118                |                  | 1<br>7  |
|------------|--------------------|--------|----------------------|------------------|---------|
| 2960       |                    |        |                      |                  | 2862    |
|            |                    |        | ///JT// <sub>x</sub> | WW =3233968      |         |
|            | Þ                  |        | COURTYARD            |                  | 20700   |
| 05859      | NEW LANEWAY OFFSET | CECOPS | 00081                | 088 605 029 0800 | *  <br> |
|            | Q                  |        |                      |                  | 2860    |
| <u>8</u> ‡ |                    |        |                      |                  | 4       |
|            | 0029               | 06261  |                      | 09009            | →       |