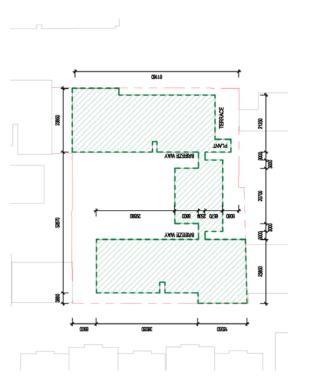

| <u>_</u>  | MIATTOO3    |           |              |                                                                                                                                                                                                                                                                                                                                                                                                                                                                                                                                                                                                                                                                                                                                                                                                                                                                                                                                                                                                                                                                                                                                                                                                                                                                                                                                                                                                                                                                                                                                                                                                                                                                                                                                                                                                                                                                                                                                                                                                                                                                                                                                |                 |
|-----------|-------------|-----------|--------------|--------------------------------------------------------------------------------------------------------------------------------------------------------------------------------------------------------------------------------------------------------------------------------------------------------------------------------------------------------------------------------------------------------------------------------------------------------------------------------------------------------------------------------------------------------------------------------------------------------------------------------------------------------------------------------------------------------------------------------------------------------------------------------------------------------------------------------------------------------------------------------------------------------------------------------------------------------------------------------------------------------------------------------------------------------------------------------------------------------------------------------------------------------------------------------------------------------------------------------------------------------------------------------------------------------------------------------------------------------------------------------------------------------------------------------------------------------------------------------------------------------------------------------------------------------------------------------------------------------------------------------------------------------------------------------------------------------------------------------------------------------------------------------------------------------------------------------------------------------------------------------------------------------------------------------------------------------------------------------------------------------------------------------------------------------------------------------------------------------------------------------|-----------------|
|           | 3           | DRIVEN    |              |                                                                                                                                                                                                                                                                                                                                                                                                                                                                                                                                                                                                                                                                                                                                                                                                                                                                                                                                                                                                                                                                                                                                                                                                                                                                                                                                                                                                                                                                                                                                                                                                                                                                                                                                                                                                                                                                                                                                                                                                                                                                                                                                | 21150           |
|           | BREEZE WAY  |           | AWN SZSSEN   |                                                                                                                                                                                                                                                                                                                                                                                                                                                                                                                                                                                                                                                                                                                                                                                                                                                                                                                                                                                                                                                                                                                                                                                                                                                                                                                                                                                                                                                                                                                                                                                                                                                                                                                                                                                                                                                                                                                                                                                                                                                                                                                                | 3000            |
| MY        |             | COURTYARD |              | 5                                                                                                                                                                                                                                                                                                                                                                                                                                                                                                                                                                                                                                                                                                                                                                                                                                                                                                                                                                                                                                                                                                                                                                                                                                                                                                                                                                                                                                                                                                                                                                                                                                                                                                                                                                                                                                                                                                                                                                                                                                                                                                                              | 20700           |
| NEW LANEW | YAW EXERSE  | 008       | <u> </u>     |                                                                                                                                                                                                                                                                                                                                                                                                                                                                                                                                                                                                                                                                                                                                                                                                                                                                                                                                                                                                                                                                                                                                                                                                                                                                                                                                                                                                                                                                                                                                                                                                                                                                                                                                                                                                                                                                                                                                                                                                                                                                                                                                | ***             |
|           |             |           |              |                                                                                                                                                                                                                                                                                                                                                                                                                                                                                                                                                                                                                                                                                                                                                                                                                                                                                                                                                                                                                                                                                                                                                                                                                                                                                                                                                                                                                                                                                                                                                                                                                                                                                                                                                                                                                                                                                                                                                                                                                                                                                                                                | 22660           |
|           | IEW LAVEWAY | FOOTIANTH | ANN AZCISSIO | NAM SEZZE WAY  BASEZZE WAY  FOOTBALL  H  TO DESCRIPTION  H  TO DESCRIP | HINTHOON HINTON |