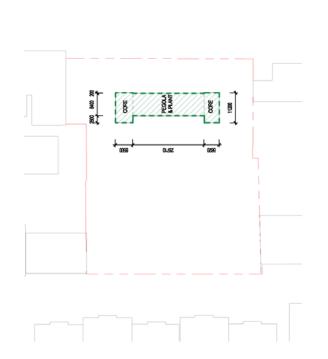

|------------|--------------------|--------|----------------------|------------------|---------|
| 2960       |                    |        |                      |                  | 2862    |
|            |                    |        | ///JT// <sub>x</sub> | WW =3233968      |         |
|            | Þ                  |        | COURTYARD            |                  | 20700   |
| 05859      | NEW LANEWAY OFFSET | CECOPS | 00081                | 088 605 029 0800 | *  <br> |
|            | Q                  |        |                      |                  | 2860    |
| <u>8</u> ‡ |                    |        |                      |                  | 4       |
|            | 0029               | 06261  |                      | 09009            | →       |

































Envelope Diagram - Elevation South





DA1107



Envelope Diagram - Elevation East



Envelope Diagram - Elevation West