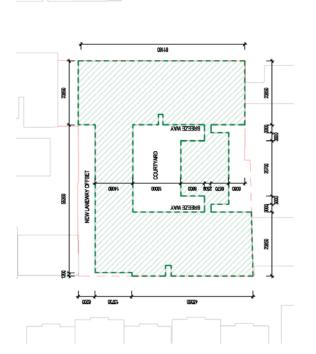

| <u>_</u>  | MIATTOO3    |           |              |                                                                                                                                                                                                                                                                                                                                                                                                                                                                                                                                                                                                                                                                                                                                                                                                                                                                                                                                                                                                                                                                                                                                                                                                                                                                                                                                                                                                                                                                                                                                                                                                                                                                                                                                                                                                                                                                                                                                                                                                                                                                                                                                |                 |
|-----------|-------------|-----------|--------------|--------------------------------------------------------------------------------------------------------------------------------------------------------------------------------------------------------------------------------------------------------------------------------------------------------------------------------------------------------------------------------------------------------------------------------------------------------------------------------------------------------------------------------------------------------------------------------------------------------------------------------------------------------------------------------------------------------------------------------------------------------------------------------------------------------------------------------------------------------------------------------------------------------------------------------------------------------------------------------------------------------------------------------------------------------------------------------------------------------------------------------------------------------------------------------------------------------------------------------------------------------------------------------------------------------------------------------------------------------------------------------------------------------------------------------------------------------------------------------------------------------------------------------------------------------------------------------------------------------------------------------------------------------------------------------------------------------------------------------------------------------------------------------------------------------------------------------------------------------------------------------------------------------------------------------------------------------------------------------------------------------------------------------------------------------------------------------------------------------------------------------|-----------------|
|           | 3           | DRIVEN    |              |                                                                                                                                                                                                                                                                                                                                                                                                                                                                                                                                                                                                                                                                                                                                                                                                                                                                                                                                                                                                                                                                                                                                                                                                                                                                                                                                                                                                                                                                                                                                                                                                                                                                                                                                                                                                                                                                                                                                                                                                                                                                                                                                | 21150           |
|           | BREEZE WAY  |           | AWN SZSSEN   |                                                                                                                                                                                                                                                                                                                                                                                                                                                                                                                                                                                                                                                                                                                                                                                                                                                                                                                                                                                                                                                                                                                                                                                                                                                                                                                                                                                                                                                                                                                                                                                                                                                                                                                                                                                                                                                                                                                                                                                                                                                                                                                                | 3000            |
| MY        |             | COURTYARD |              | 5                                                                                                                                                                                                                                                                                                                                                                                                                                                                                                                                                                                                                                                                                                                                                                                                                                                                                                                                                                                                                                                                                                                                                                                                                                                                                                                                                                                                                                                                                                                                                                                                                                                                                                                                                                                                                                                                                                                                                                                                                                                                                                                              | 20700           |
| NEW LANEW | YAW EXERSE  | 008       | <u> </u>     |                                                                                                                                                                                                                                                                                                                                                                                                                                                                                                                                                                                                                                                                                                                                                                                                                                                                                                                                                                                                                                                                                                                                                                                                                                                                                                                                                                                                                                                                                                                                                                                                                                                                                                                                                                                                                                                                                                                                                                                                                                                                                                                                | ***             |
|           |             |           |              |                                                                                                                                                                                                                                                                                                                                                                                                                                                                                                                                                                                                                                                                                                                                                                                                                                                                                                                                                                                                                                                                                                                                                                                                                                                                                                                                                                                                                                                                                                                                                                                                                                                                                                                                                                                                                                                                                                                                                                                                                                                                                                                                | 22660           |
|           | IEW LAVEWAY | FOOTIANTH | ANN AZCISSIO | NAM SEZZE WAY  BASEZZE WAY  FOOTBALL  H  TO DESCRIPTION  H  TO DESCRIP | HINTHOON HINTON |