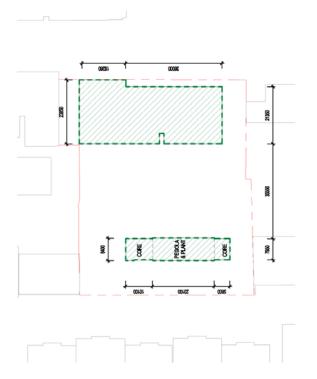

Ground Level

| 1          | 1                  |        | 09118                |                  | 1<br>7  |
|------------|--------------------|--------|----------------------|------------------|---------|
| 2960       |                    |        |                      |                  | 2862    |
|            |                    |        | ///JT// <sub>x</sub> | WW =3233968      |         |
|            | Þ                  |        | COURTYARD            |                  | 20700   |
| 05859      | NEW LANEWAY OFFSET | CECOPS | 00081                | 088 605 029 0800 | *  <br> |
|            | Q                  |        |                      |                  | 2860    |
| <u>8</u> ‡ |                    |        |                      |                  | 4       |
|            | 0029               | 06261  |                      | 09009            | →       |