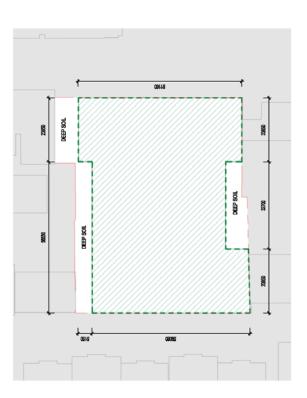

## **ATTACHMENT A**

**ENVELOPE PLANS AND ELEVATIONS 485-521 HARRIS STREET, ULTIMO** 

Upper Basement Level

Lower Basement Level

|      |           | +         | 09119 | <del></del> | _4    |
|------|-----------|-----------|-------|-------------|-------|
| 2000 | DEEP SOIL |           |       |             | 19862 |
| 9650 |           | DEEP SOIL |       | DEEP SOIL   | 32700 |
|      | _         |           |       |             | D990Z |
|      |           | 0519      | 08009 |             |       |